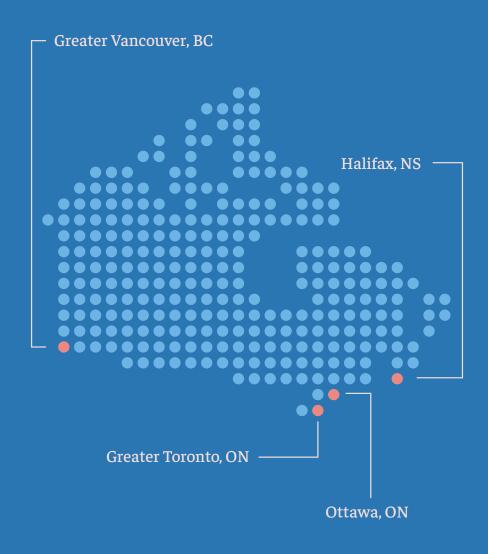

It was a particular pleasure to be approached by a group from Halifax, my home town. A diverse group of caring people saw the value Shelter Movers could provide in their community, and made Nova Scotia the home of our newest chapter. With the generous support of local businesses and multiple endorsements from our shelter and second stage housing partners, their first move was completed in July 2019.

The addition of Shelter Movers Nova Scotia highlights the growing national need for our service. This organization remains focused on ensuring we can replicate this service when communities and agencies reach out, to address the need to help survivors at a grassroots level.

Finally, I would like to thank the 444 individuals who joined us this year to share their brains, brawn and heart as volunteers. This amazing group of dedicated people helped as movers, drivers or members of our administration teams in four Canadians cities. Volunteerism is at the core of this organization's DNA; Shelter Movers is about strangers helping other strangers because of a shared belief in the right to dignity, agency and self-determination.